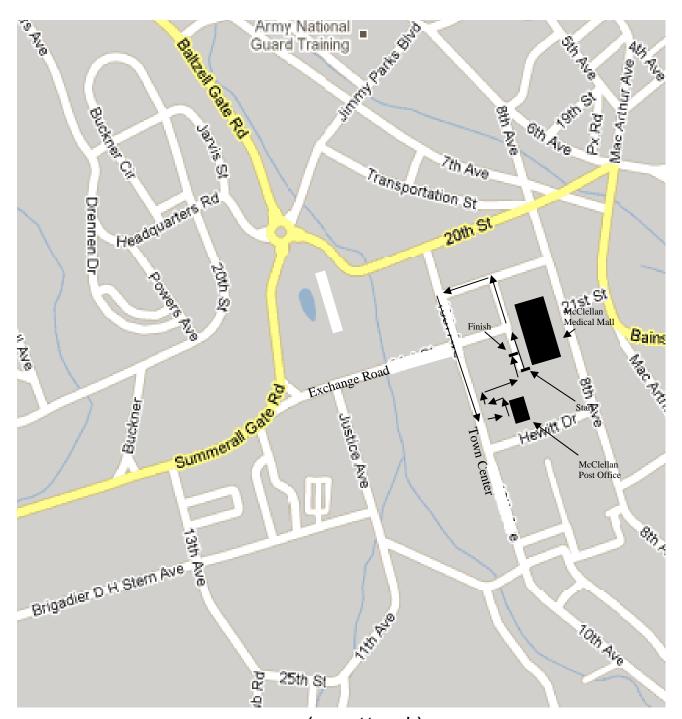

(map not to scale)

## Haley's 1k Twilight Fun Run Race Map

Anniston, AL

Contact Information: Randy Bright (256) 283-9379 (call or text) randall.bright@gmail.com www.haleysteam.com

Starting line is in the parking lot of the McClellan Medical Mall. Course continues to the end of the parking lot where it takes a left and enters Town Center. The course follows Town Center down to the McClellan Post Office and takes a left into the Post Office parking lot. There is an entrance to the McClellan Mall parking lot adjacent to the Post Office and the course crosses over into the McClellan Mall, behind the ATM machine and back to the finish line.